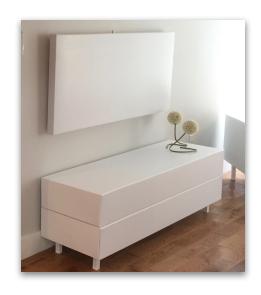

#### B. - ONE 3 Level Dresser

- Additional Use: 2 Level Credenza or Bench (all sections are fitted to accept legs; additional legs available to use multiple configurations simultaneously.)

E. - One 24" x 54" Art Panel

- Pictures illustrate use when hung low on wall horizontally over 2 Level Credenza or 3 Level Dresser to emulate a TV