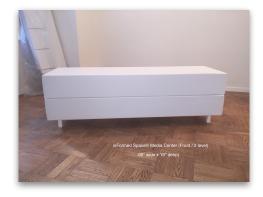

#### B. - ONE 3 Level Dresser

- Additional Use: 2 Level Credenza or Bench (all sections are fitted to accept legs; additional legs available to use multiple configurations simultaneously.)