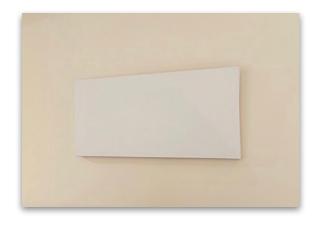

E. - One 24" x 54" Art Panel

- Pictures illustrate use when hung low on wall horizontally over 2 Level Credenza or 3 Level Dresser to emulate a TV