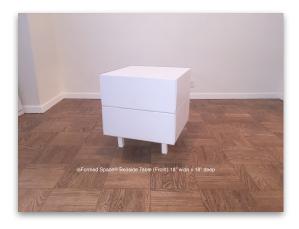

#### C. - TWO Bedside Tables

Additional Use: stack to emulate narrow dresser. Picture illustrates three bedside tables stacked.

- D. ONE Headboard: consists of TWO 36"x 36" Art Panels:
  - Headboard illustrated below
  - Additional Use: Hang panel(s) on wall (see Art Package for additional art)