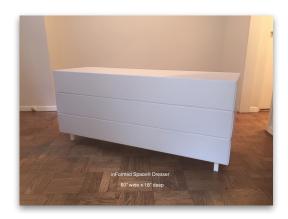

#### B. - ONE 3 Level Dresser

- Additional Use: 2 Level Credenza or Bench (all sections are fitted to accept legs; additional legs available to use multiple configurations simultaneously.)