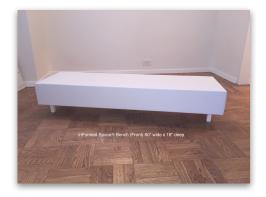

#### B. - ONE 3 Level Dresser

- Additional Use: 2 Level Credenza or Bench (all sections are fitted to accept legs; additional legs available to use multiple configurations simultaneously.)