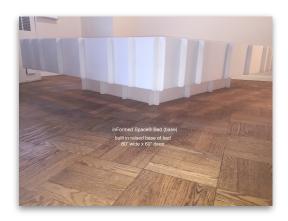

#### A. - One Queen Bed

(The pictures below illustrate using the queen bed as a conventional bed or daybed. (sheer curtain bedspreads and pillows not included. See each room package for what wall art is included in that package)