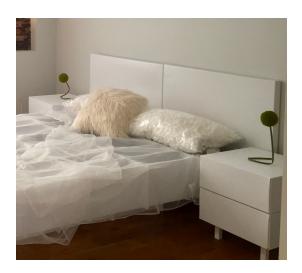

#### A. - One Queen Bed

(The pictures below illustrate using the queen bed as a conventional bed or daybed. (sheer curtain bedspreads and pillows not included. See each room package for what wall art is included in that package)

#### C. - TWO Bedside Tables

Additional Use: stack to emulate narrow dresser. Picture illustrates three bedside tables stacked.

- D. ONE Headboard: consists of TWO 36"x 36" Art Panels:
  - Headboard illustrated below
  - Additional Use: Hang panel(s) on wall (see Art Package for additional art)