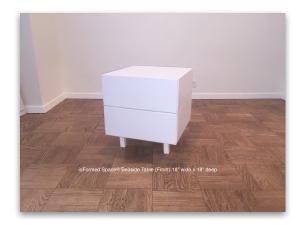

#### C. - TWO Bedside Tables

Additional Use: stack to emulate narrow dresser. Picture illustrates three bedside tables stacked.

- D. ONE Headboard: consists of TWO 36"x 36" Art Panels:
  - Headboard illustrated below
  - Additional Use: Hang panel(s) on wall (see Art Package for additional art)