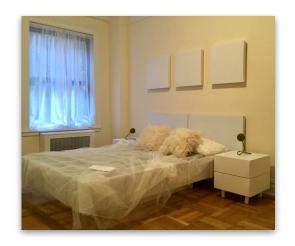

#### A. - One Queen Bed

(The pictures below illustrate using the queen bed as a conventional bed or daybed. (sheer curtain bedspreads and pillows not included. See each room package for what wall art is included in that package)

#### C. - TWO Bedside Tables

Additional Use: stack to emulate narrow dresser. Picture illustrates three bedside tables stacked.

- D. ONE Headboard: consists of TWO 36"x 36" Art Panels:
  - Headboard illustrated below
  - Additional Use: Hang panel(s) on wall (see Art Package for additional art)