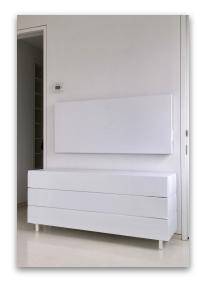

#### B. - ONE 3 Level Dresser

- Additional Use: 2 Level Credenza or Bench (all sections are fitted to accept legs; additional legs available to use multiple configurations simultaneously.)

E. - One 24" x 54" Art Panel

- Pictures illustrate use when hung low on wall horizontally over 2 Level Credenza or 3 Level Dresser to emulate a TV