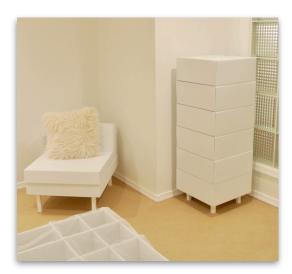

#### C. - TWO Bedside Tables

Additional Use: stack to emulate narrow dresser. Picture illustrates three bedside tables stacked.

- D. ONE Headboard: consists of TWO 36"x 36" Art Panels:
  - Headboard illustrated below
  - Additional Use: Hang panel(s) on wall (see Art Package for additional art)