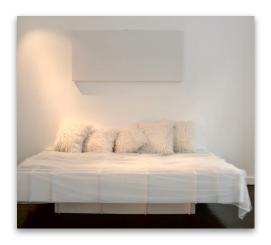

#### C. - TWO Bedside Tables

Additional Use: stack to emulate narrow dresser. Picture illustrates three bedside tables stacked.

- D. ONE Headboard: consists of TWO 36"x 36" Art Panels:
  - Headboard illustrated below
  - Additional Use: Hang panel(s) on wall (see Art Package for additional art)