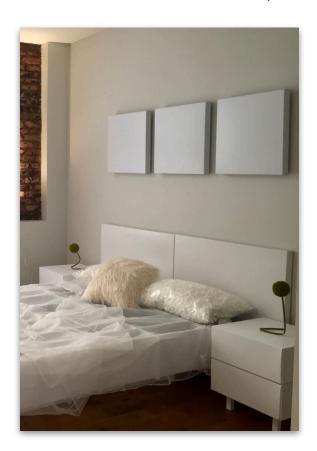

## ART Package (continued)

C. - THREE 20" x 20" Panels (set of 3 pictured below, wall mounted above bed)