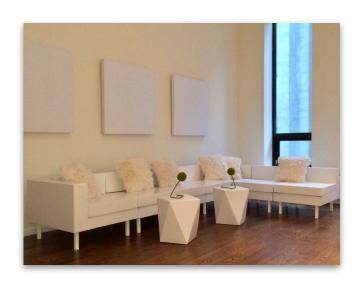

## ART Package (continued)

C. - THREE 20" x 20" Panels (set of 3 pictured below, wall mounted above bed)