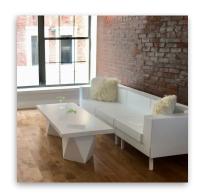

## EXAMPLES of MULTIPLE USES FOR 36"X 36" AND 24" X 54" ART PANELS: (continued)

one 24"  $\times$  54" panel placed on two sets of stacked stools to emulate a desk

one 24"  $\times$  54" panel placed on two stools as a coffee table