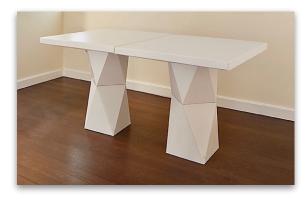

## EXAMPLES of MULTIPLE USES FOR 36"X 36" AND 24" X 54" ART PANELS:

TWO 36"x 36" on top of two sets of stacked stools to create 36"  $\times$  72" dining table. (this item included in DINING Package)