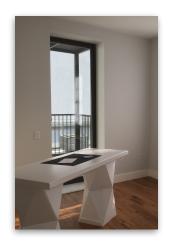

## EXAMPLES of MULTIPLE USES FOR 36"X 36" AND 24" X 54" ART PANELS: (continued)

one 24"  $\times$  54" panel placed on two sets of stacked stools to emulate a desk

one 24"  $\times$  54" panel placed on two stools as a coffee table