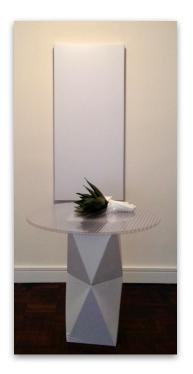

## EXAMPLES of MULTIPLE USES FOR 36"X 36" AND 24" X 54" ART PANELS: (continued)

one 24"  $\times$  54" panel placed on two sets of stacked stools to emulate a desk

one 24"  $\times$  54" panel placed on two stools as a coffee table